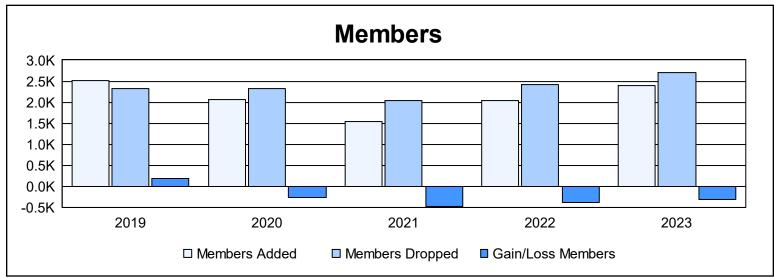

| Year      | New<br>Clubs | Dropped<br>Clubs | Gain/<br>Loss<br>Clubs | New<br>Members | Charter<br>Members | Reinstate<br>Members | Transfer<br>Members | Total<br>Member<br>Added | Total<br>Members<br>Dropped | Gain/<br>Loss<br>Members |
|-----------|--------------|------------------|------------------------|----------------|--------------------|----------------------|---------------------|--------------------------|-----------------------------|--------------------------|
| 2018-2019 | 11           | 7                | 4                      | 1,969          | 308                | 26                   | 209                 | 2,512                    | 2,318                       | 194                      |
| 2019-2020 | 6            | 3                | 3                      | 1,721          | 155                | 24                   | 158                 | 2,058                    | 2,332                       | -274                     |
| 2020-2021 | 7            | 5                | 2                      | 1,174          | 165                | 35                   | 173                 | 1,547                    | 2,035                       | -488                     |
| 2021-2022 | 12           | 11               | 1                      | 1,559          | 281                | 22                   | 172                 | 2,034                    | 2,411                       | -377                     |
| 2022-2023 | 8            | 10               | -2                     | 2,032          | 181                | 23                   | 150                 | 2,386                    | 2,704                       | -318                     |
| Average   | 9            | 7                | 2                      | 1,691          | 218                | 26                   | 172                 | 2,107                    | 2,360                       | -253                     |