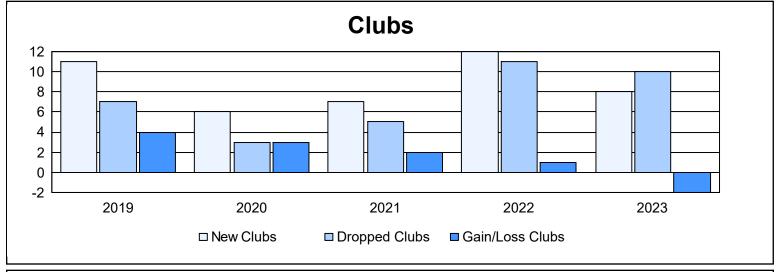

| Year      | New<br>Clubs | Dropped<br>Clubs | Gain/<br>Loss<br>Clubs | New<br>Members | Charter<br>Members | Reinstate<br>Members | Transfer<br>Members | Total<br>Member<br>Added | Total<br>Members<br>Dropped | Gain/<br>Loss<br>Members |
|-----------|--------------|------------------|------------------------|----------------|--------------------|----------------------|---------------------|--------------------------|-----------------------------|--------------------------|
| 2018-2019 | 11           | 7                | 4                      | 1,969          | 308                | 26                   | 209                 | 2,512                    | 2,318                       | 194                      |
| 2019-2020 | 6            | 3                | 3                      | 1,721          | 155                | 24                   | 158                 | 2,058                    | 2,332                       | -274                     |
| 2020-2021 | 7            | 5                | 2                      | 1,174          | 165                | 35                   | 173                 | 1,547                    | 2,035                       | -488                     |
| 2021-2022 | 12           | 11               | 1                      | 1,559          | 281                | 22                   | 172                 | 2,034                    | 2,411                       | -377                     |
| 2022-2023 | 8            | 10               | -2                     | 2,032          | 181                | 23                   | 150                 | 2,386                    | 2,704                       | -318                     |
| Average   | 9            | 7                | 2                      | 1,691          | 218                | 26                   | 172                 | 2,107                    | 2,360                       | -253                     |